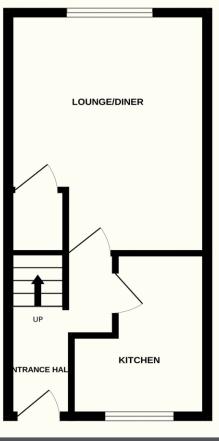

Current: 74 | C Potential: 90 | B £1200 PCM

Greenfield Drive, Ridgewood, TN22 5SF

This refurbished 2 bedroom house is set in a quiet, tucked away location that is far away from passing traffic and noise. Beautifully presented and ready to be moved into, this house has accommodation over 2 floors and benefits from an easy look after courtyard garden. The kitchen is modern and separate from the open plan Lounge/Diner which overlooks a lovely pond within the development's grounds. To the front there is a very secluded courtyard garden that has been paved and is a wonderful spot to enjoy sunny days and there is also the benefit of an allocated off road parking space. Area wise, this is a popular residential area which is only a short distance from Uckfield town centre, whilst also having good traffic links to Lewes and other surrounding areas. The house is available immediately and is being offered unfurnished. The property requires a security deposit of £1384.62.