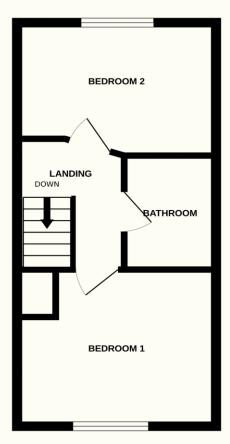

Current: 74 | C Potential: 90 | B £1200 PCM

Greenfield Drive, Ridgewood, TN22 5SF

This refurbished 2 bedroom house is set in a quiet, tucked away location that is far away from passing traffic and noise. Beautifully presented and ready to be moved into, this house has accommodation over 2 floors and benefits from an easy look after courtyard garden. The kitchen is modern and separate from the open plan Lounge/Diner which overlooks a lovely pond within the development's grounds. To the front there is a very secluded courtyard garden that has been paved and is a wonderful spot to enjoy sunny days and there is also the benefit of an allocated off road parking space. Area wise, this is a popular residential area which is only a short distance from Uckfield town centre, whilst also having good traffic links to Lewes and other surrounding areas. The house is available immediately and is being offered unfurnished. The property requires a security deposit of £1384.62.